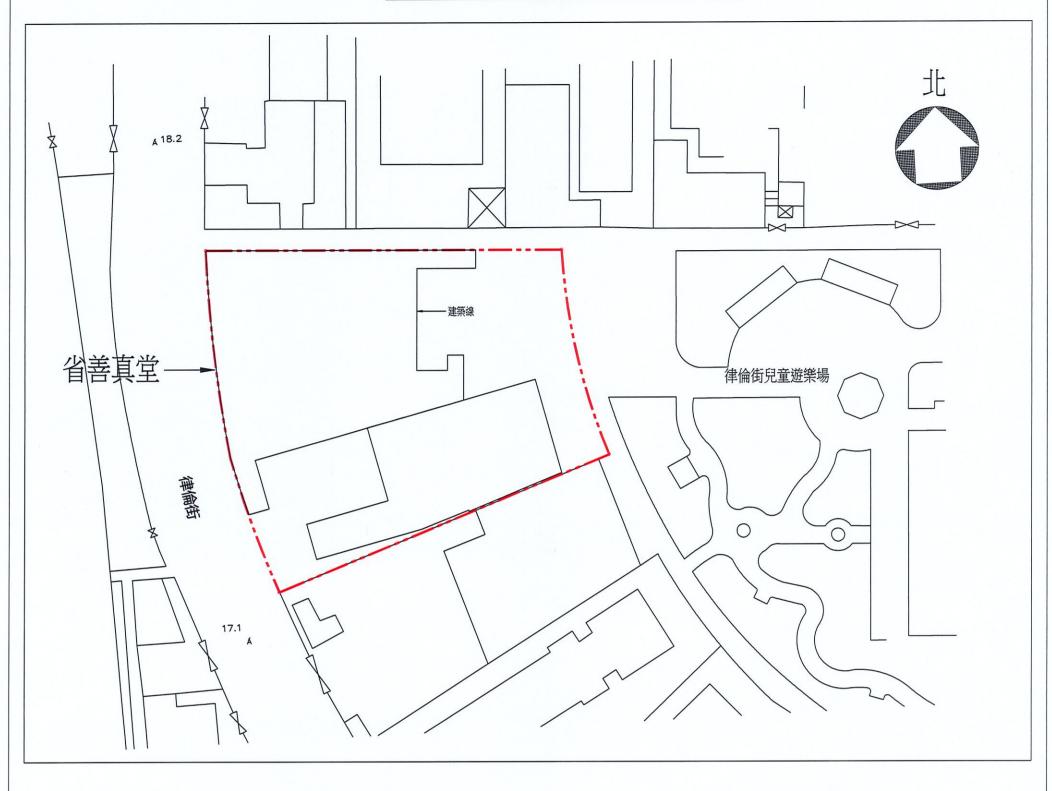

## (3) 建議骨灰安置所場地平面圖

1建議場地平面圖

比例: 1:500 (按公制比例繪製) (圖則編號: LP001)

<u>圖例</u> **■ ■ ■** 場地界線

骨灰安置所名稱 : 省善真堂

地址 : 香港九龍九龍塘律倫街7-8號(新九龍內地段第813及814號)

骨灰安置所名稱 : 省善真堂

地址 : 香港九龍九龍塘律倫街7-8號(新九龍內地段第813及814號)