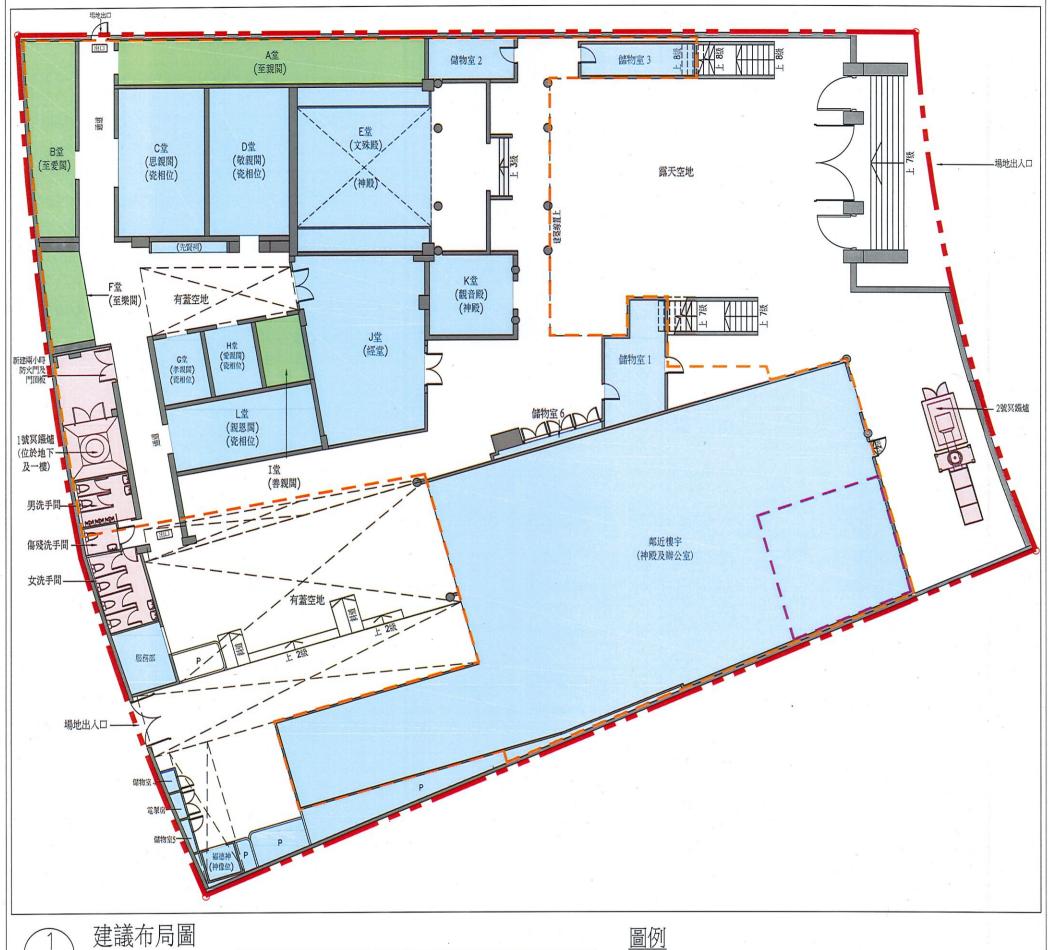

## 建議骨灰安置所布局圖

建議布局圖

比例: 1:200 (按公制比例繪製) (圖則編號: LP002)

| "有待豁免書准許"的骨灰安放數量 | 5082份骨灰 |
|------------------|---------|
| 提交申請時已安放的骨灰數量    | 3633份骨灰 |

註:宗教骨灰塔的龕位位於A堂(至親閣)及B堂(至愛閣)

場地界線 骨灰安置所龕堂 (A, B, F, I 堂)(位於地下) 骨灰安置所必要配套設施(位於地下) 非骨灰安置所用途(位於地下) 有蓋空地(位於地下) 花槽(位於地下) 非骨灰安置所用途(一樓全層 - 包括神殿、平台花園、更衣室) 非骨灰安置所用途(二樓全層 - 雜物室)

骨灰安置所名稱 : 省善真堂

地址 : 香港九龍九龍塘律倫街7-8號(新九龍內地段第813及814號)