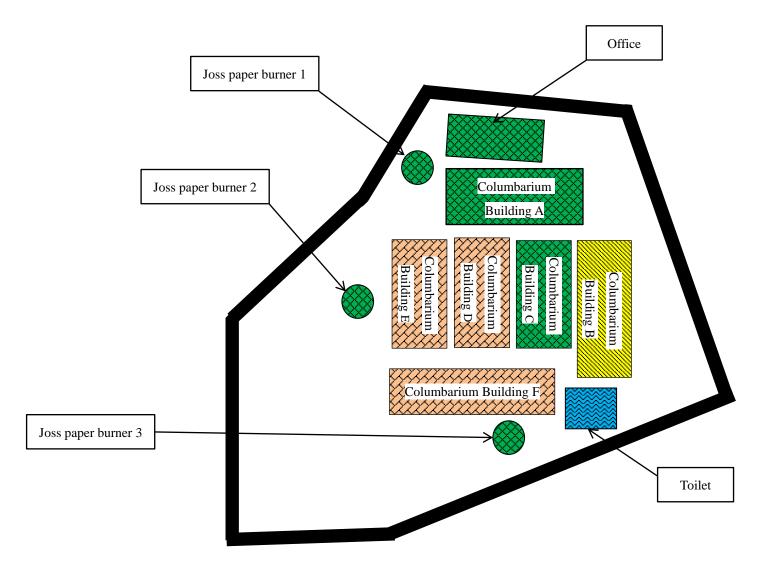

## **Proposed Layout Plan**

Building or building works in compliance with section 3(1)(a)

Site boundary

LEGEND:

(Drawn to metric scale)
Proposed Layout Plan (Plan No. 002)

Address: G/F - 1/F, Building A and G/F, Buildings B – F, Nos. 68-78, XXX Tsuen, Yuen Long, N.T.