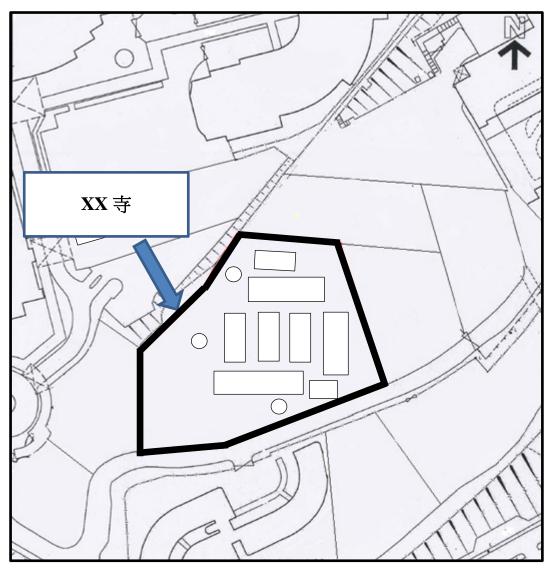

## **Proposed Site Plan**

## **Application for Exemption**

| LEGEND: | <br>Site boundary |
|---------|-------------------|
|         |                   |

(Drawn to metric scale)

Proposed Site Plan (Plan No. 001)

Address: G/F - 1/F, Building A and G/F, Buildings B – F, Nos. 68-78, XXX Tsuen, Yuen Long, N.T.