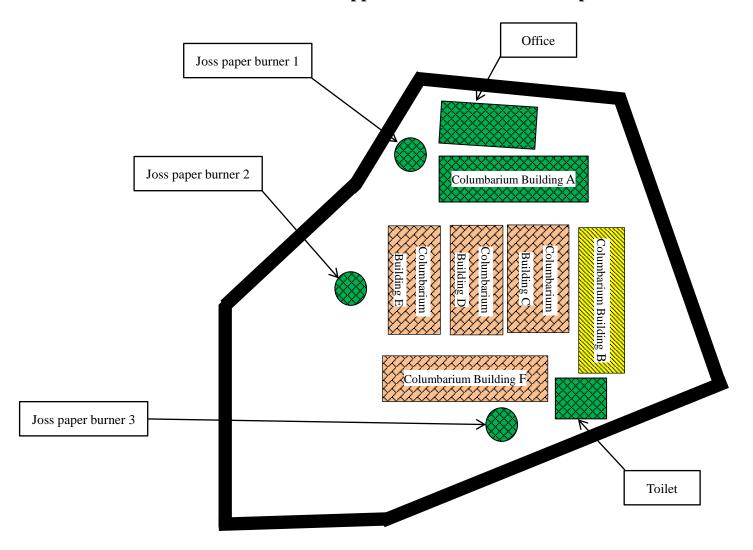

## **Proposed Layout Plan**

## **Application for Licence in Respect of Pre-cut-off Columbarium**

LEGEND:

Building or building works in compliance with section 3(1)(a)
of Schedule 2 to the Private Columbaria Ordinance

Certifiable building
(In compliance with section 3(1)(b) of Schedule 2 to the Private
Columbaria Ordinance)

Structure certifiable for a pre-cut-off columbarium
(In compliance with section 4(3) of Schedule 2 to the Private
Columbaria Ordinance)

(Drawn to metric scale)
Proposed Layout Plan (Plan No. 002)

Address: G/F - 1/F, Building A and G/F, Buildings B – F, Nos. 68-78, XXX Tsuen, Yuen Long, N.T.