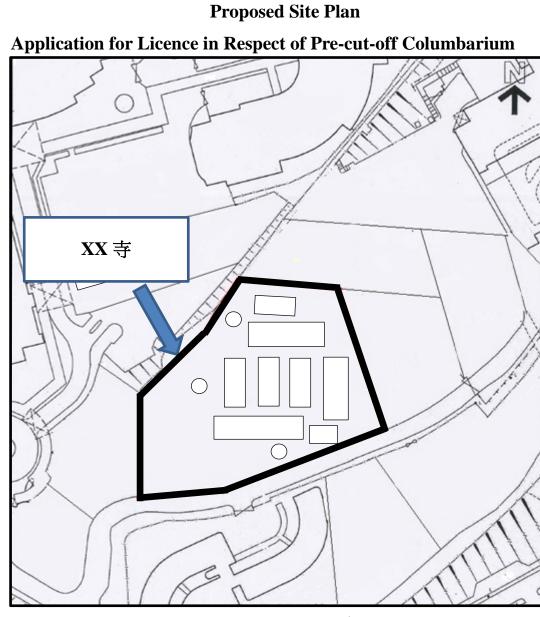

(Drawn to metric scale) Proposed Site Plan (Plan No. 001)

## Address : G/F - 1/F, Building A and G/F, Buildings B – F, Nos. 68-78, XXX Tsuen, Yuen Long, N.T.

Date (dd/mm/yyyy)

Name and Signature of Applicant (if the applicant is a natural person)/ Authorized Person/Authorized Partner\*

# Must conform to the register under section 3 of the Buildings Ordinance (Cap. 123)

\* Delete if inapplicable

LEGEND :

|  |  | Site boundary |
|--|--|---------------|
|--|--|---------------|

 Registration Number#:
 \_\_\_\_\_