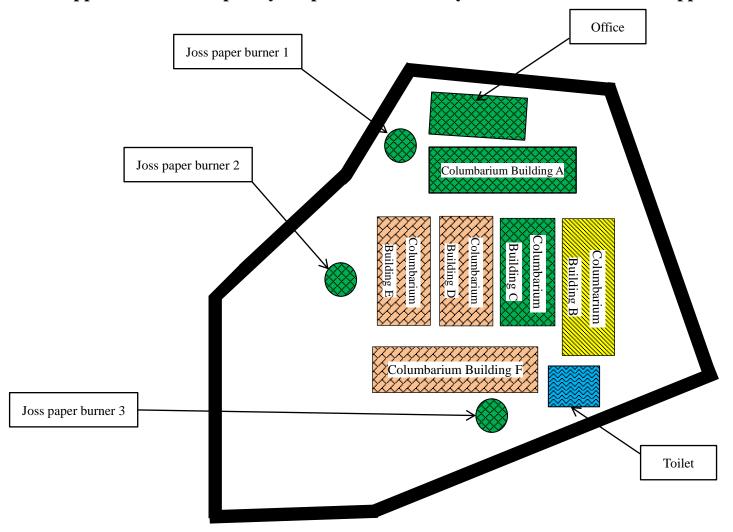

## **Proposed Layout Plan**

## Application for Temporary Suspension of Liability Submitted with Licence Application in Respect of Pre-cut-off Columbarium

(Drawn to metric scale)
Proposed Layout Plan (Plan No. 002)

Building or building works in compliance with section 3(1)(a) of Schedule 2 to the Private Columbaria Ordinance