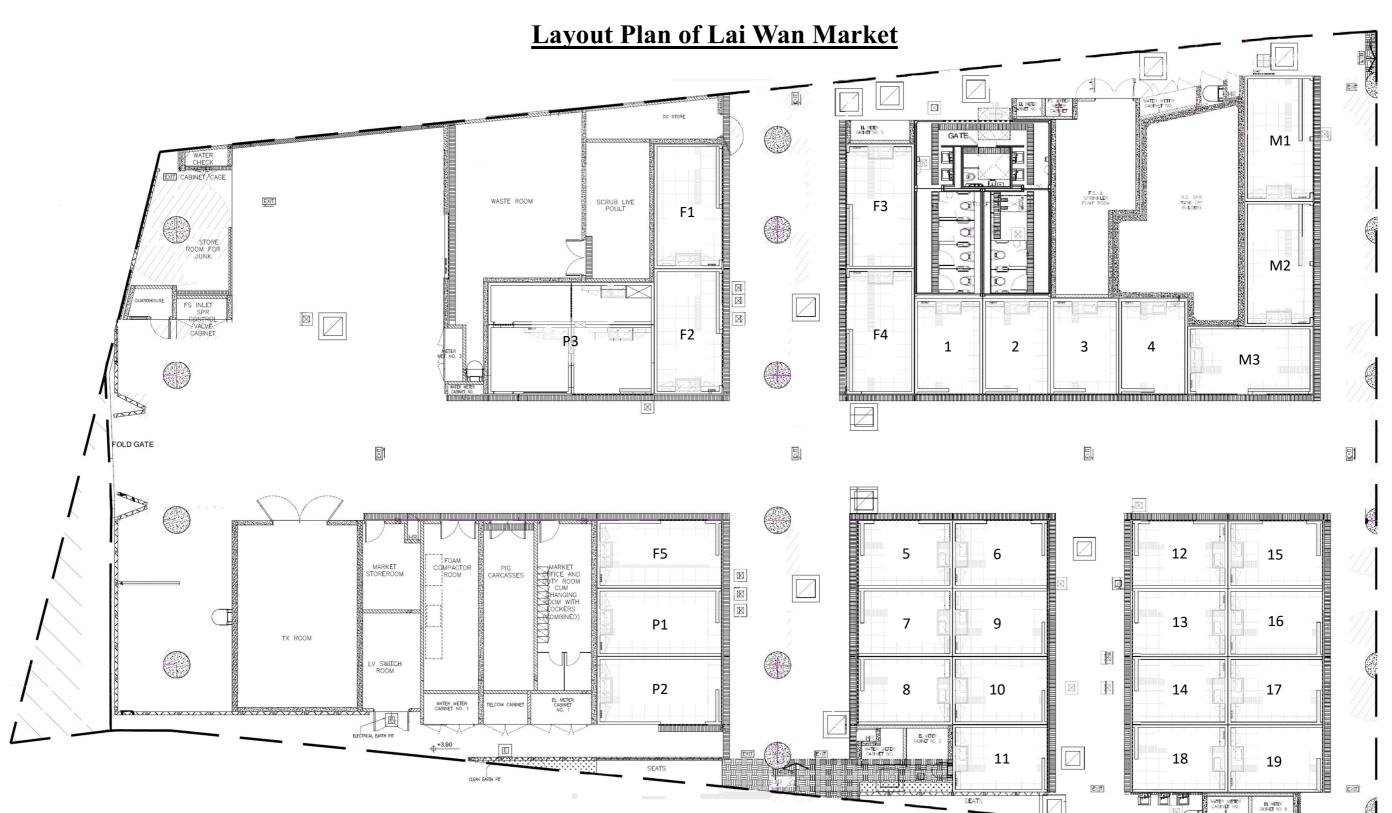

| <b>Commodities</b> | Stall No.             | <b>Commodities</b>                 | Stall No. | <b>Commodities</b>            | Stall No.           | <b>Commodities</b>                                                           | Stall No.     |
|--------------------|-----------------------|------------------------------------|-----------|-------------------------------|---------------------|------------------------------------------------------------------------------|---------------|
| Fish               | F1, F2, F3, F4 and F5 | Poultry (Imported Chilled poultry) | P1 and P2 | Food-Related Wet Goods        | 1, 2, 3, 4, 5 and 6 | Food-Related Dry Goods                                                       | 9, 10 and 11  |
| Fresh Meat         | M1 and M2             | Poultry (live poultry)             | Р3        | Non-Food Related Wet<br>Goods | 7 and 8             | Food-Related Dry Goods (Southeast Asian Food and Vermicelli & Noodles (raw)) | 18 and 19     |
| Frozen Meat        | M3                    |                                    |           | Fruits                        | 15, 16 and 17       | Non-Food Related Dry<br>Goods                                                | 12, 13 and 14 |